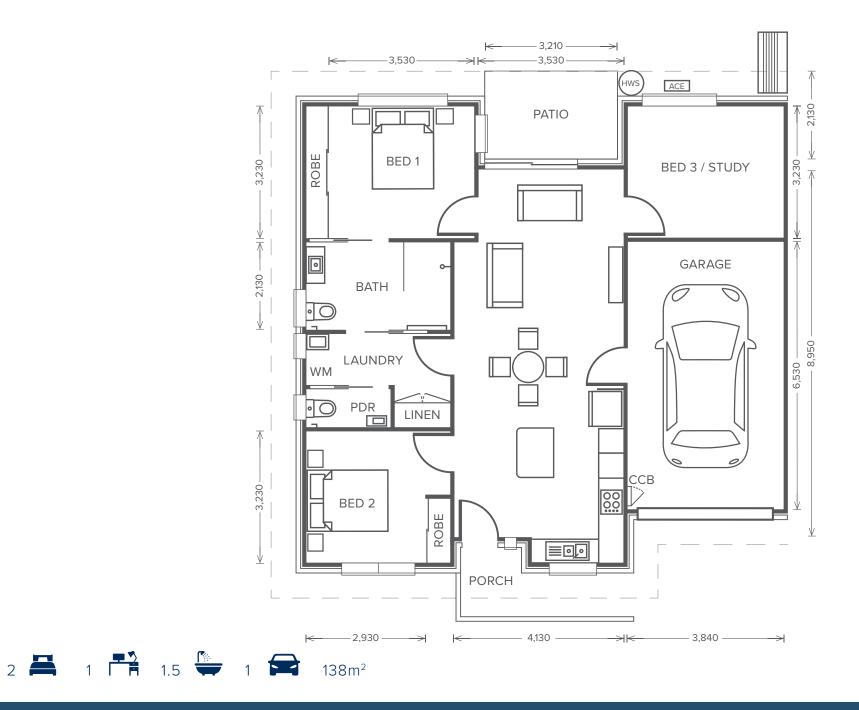

VILLA 30

Disclaimer: These plans are for marketing purposes only and whilst are generally typical of the villa layout, some minor variations may apply. Final layout is subject to detailed input from service consultants and authorities. Furniture shown in plans not included. External fixtures may differ from this plan. Total area is indicative only as measured to the external wall and includes garage and patio.